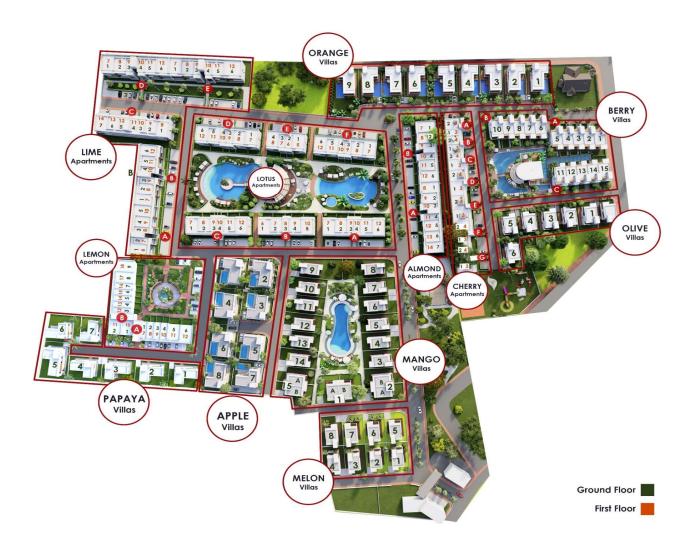

|                    | Deposit   |                         |             |  |  |  |
| Doza                                                         | mont Dlan | 40%      | Including the deposit in One month                  |                    |           |                         |             |  |  |  |
| Payment Plan                                                 |           | 60%      | Until key handover                                  |                    |           |                         |             |  |  |  |
|                                                              |           | 2        | 2000 GBP Utility Connection, 5% VAT on key Handover |                    |           |                         |             |  |  |  |